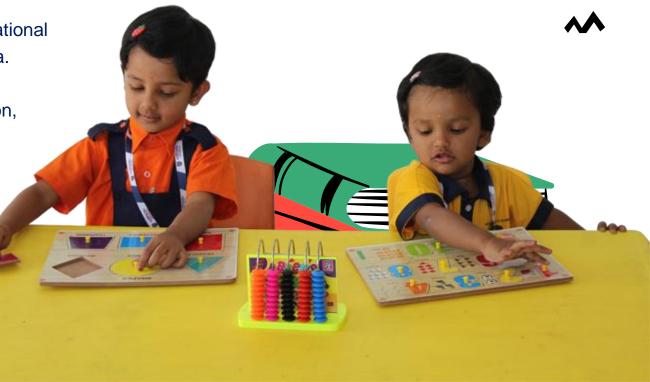

ls and early education is a booming business in India with increasing interests from the parents and an evolving franchise model to scale up operations.

The Indian Preschool market is set for significant growth, with an estimated CAGR of 8.49% between 2022 and 2027. This growth is expected to result in an increase of **USD 34.65 million** in Market size.



## WHY BLACK BOARD PRE SCHOOL FRANCHISE?





#### **BLACK BOARD SUPPORT**

We provide full support in securing and setting up a preschool, including design, furniture, play equipment, and marketing.

Our hands-on, theme-based teaching methodology meets international standards and caters to the needs of preschool education in India.

We are equipped with a mobile app for branch-parent coordination, featuring advanced functionalities.



#### **SPACE REQUIREMENT**

Our franchisee is required to get a minimum of **1500-3000 sq. ft** carpet area in a residential location in the city.

An independent villa (On ground floor preferably) with separate boundary wall along with outdoor play area.

Should be located in residential area with good population density.

We render special assistance in identifying right locations.

Presence of preschools around will be an advantage to **BLACK BOARD** as we are **NO ROYALTY** model and fee is decided by Franchisee & Franchiser.



#### SIMPLE AND BRIGHT COST EFFECTIVE INTERIORS













#### PLAY AREA







### SPORTIVI SPORTS MEET







#### UDAAN ANNUALDAY







### **BBPS ACTIVITIES**







#### **BBPS CELEBRATIONS**





#### **RANGOLI COMPETITION**



#### FIELD TRIP



##