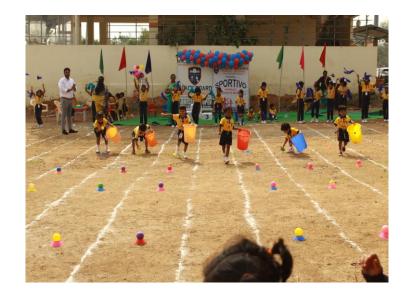

the needs of preschool education in India.

We are equipped with a mobile app for branch-parent coordination, featuring advanced functionalities.



#### **SPACE REQUIREMENT**

Our franchisee is required to get a minimum of **1500-3000 sq. ft** carpet area in a residential location in the city.

An independent villa (On ground floor preferably) with separate boundary wall along with outdoor play area.

Should be located in residential area with good population density.

We render special assistance in identifying right locations.

Presence of preschools around will be an advantage to **BLACK BOARD** as we are **NO ROYALTY** model and fee is decided by Franchisee & Franchiser.



#### SIMPLE AND BRIGHT COST EFFECTIVE INTERIORS













#### PLAY AREA







### SPORTIVI SPORTS MEET







#### UDAAN ANNUALDAY







### **BBPS ACTIVITIES**







#### **BBPS CELEBRATIONS**





#### **RANGOLI COMPETITION**



#### FIELD TRIP



#### EXTRA CO-CURRICULAR ACTIVITIES



#### **PLAYWAY METHOD OF TEACHING**









## BLACK BOARD ADVANTAGES

- Integrated Curriculum.
- Assessment & Assignments.
- Hiring Teachers and Staff.
- Onsite Teachers & Counsellors Training.
- Supply of School Equipment.
- Marketing materials.
- Standard Operating Procedures.
- School Software.
- Mobile Application

- Office Stationery
- On-going support.
- Softcopy of Logos and Name
- Franchisee Authorization (framed) Certificate.
- Admissions
- Day to day operations
- Data
- Admin / Telesales

16

### **OPERATIONAL COST**

| EXPENDITURES                                |                        |